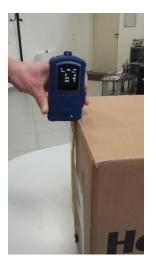

## **MAIN FEATURES:**

- Reception weigh value from weighing machine terminal.
- Possibility of connecting different models of weighing machines to select from setting-up.
- Reception of three values width lenght height trough digital bluetooth® tape measure called **CUBETAPE®**
- Reads and records barcode with CUBETAPE® to recall automatically any information about the item.
- Integrated control of item, customers, suppliers, orders and packaging.
- Recording of any weighing operations toghether with volume and 3 dimensions of the item.
- Packing-list printing for dates, items, customers on local or network printer.
- Packing-list export in pdf, word doc and excel format.
- Multi position to work on a single database.
- Label printing by thermal transfer printer or by office laser printer.
- Suitable to be exploited on traditional PC or industrial touch screen PC.
- Possibility to use different database: Access, Sql server, Oracle, etc.
- It can be adapted to any requirements.