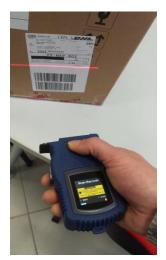

## **MAIN FEATURES:**

- Reception weigh value from weighing machine terminal.
- Possibility of connecting different models of weighing machines to select from setting-up.
- Reception of three values width lenght height trough digital bluetooth® tape measure called **CUBETAPE®**
- Reads and records barcode with CUBETAPE® to recall automatically any information about the item.
- Integrated control of item, customers, suppliers, orders and packaging.
- Recording of any weighing operations toghether with volume and 3 dimensions of the item.
- Packing-list printing for dates, items, customers on local or network printer.
- Packing-list export in pdf, word doc and excel format.
- Multi position to work on a single database.
- Label printing by thermal transfer printer or by office laser printer.
- Suitable to be exploited on traditional PC or industrial touch screen PC.
- Possibility to use different database: Access, Sql server, Oracle, etc.
- It can be adapted to any requirements.