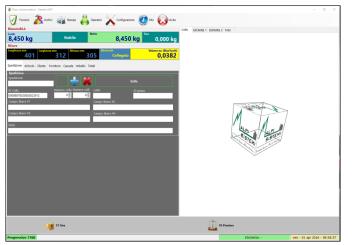

## **AlpiPVS with CUBETAPE®**

## **MAIN FEATURES:**

- Reception weigh value from weighing machine terminal.
- Possibility of connecting different models of weighing machines to select from setting-up.
- Reception of three values width lenght height trough digital bluetooth® tape measure called **CUBETAPE®**
- Reads and records barcode with CUBETAPE® to recall automatically any information about the item.
- Integrated control of item, customers, suppliers, orders and packaging.
- Recording of any weighing operations toghether with volume and 3 dimensions of the item.
- Packing-list printing for dates, items, customers on local or network printer.
- Packing-list export in pdf, word doc and excel format.
- Multi position to work on a single database.
- Label printing by thermal transfer printer or by office laser printer.
- Suitable to be exploited on traditional PC or industrial touch screen PC.
- Possibility to use different database: Access, Sql server, Oracle, etc.
- It can be adapted to any requirements.