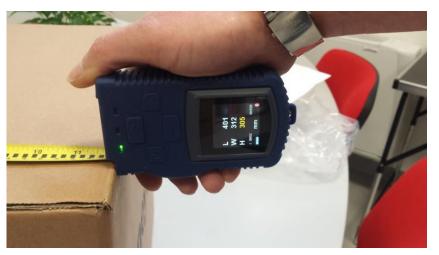

## **MAIN FEATURES:**

- Reception weigh value from weighing machine terminal.
- Possibility of connecting different models of weighing machines to select from setting-up.
- Reception of three values width lenght height trough digital bluetooth® tape measure called **CUBETAPE®**
- Reads and records barcode with CUBETAPE® to recall automatically any information about the item.
- Integrated control of item, customers, suppliers, orders and packaging.
- Recording of any weighing operations toghether with volume and 3 dimensions of the item.
- Packing-list printing for dates, items, customers on local or network printer.
- Packing-list export in pdf, word doc and excel format.
- Multi position to work on a single database.
- Label printing by thermal transfer printer or by office laser printer.
- Suitable to be exploited on traditional PC or industrial touch screen PC.
- Possibility to use different database: Access, Sql server, Oracle, etc.
- It can be adapted to any requirements.