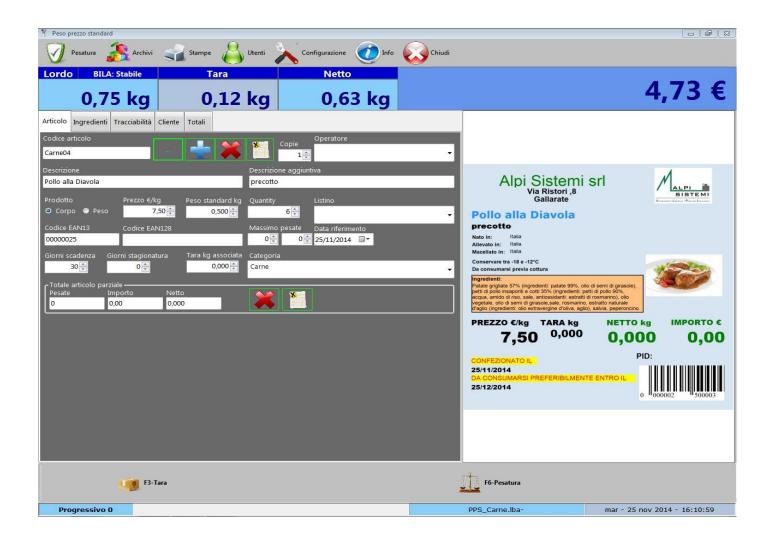

## AlpiPPS software weight price traceability

- Worked out in <a href="...net Framework technology">.net Framework technology</a>,adaptable and flexible to fit in with the most common applications of Windows.
- Working on any Microsoft Windows platform.
- Intuitive interface graphics suitable to be exploited on traditional PC or industrial touchscreen PC.
- Configurable to be exploited on the main models of weighing-machines, it combines with the costumer's information (operation) system and with all Microsoft Office applications.

## Main features:

- Connection of different models of weighing machines configurable from the setting-up.
- Connection of different models of printing configurable from the setting-up.
- Integrated control of item, costumers and packaging.
- **Traceability** and recording of all weighing operations with possibility of aliby-memory management on weighing terminal for the **approval of the system.**
- Packing-list printing of dates, items, customers on laser or network printing.
- Packing-list export in pdf, word, doc and excel formats.
- Multi-position to work on a single database.
- Label printing by thermal transfer printer or by office laser printer.
- Possibility of adding a laser scanner for the automatic recall of the information about the item.
- Possibility of using different databases : Access, Sql Server, Oracle, etc.
- Customizable for any need.
- Possibility of providing the customers with a creation label package so that they might create on their own any formats and printing templates they prefer.